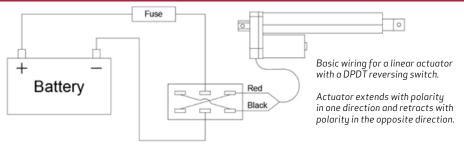

**Note:** If you are using one of our industrial actuators (black in color) that has limit switches built into it, do not let the extension shaft rotate when it is extending or retracting. Doing so can allow the limit switches to move out of adjustment which could reduce the usable length of stroke.

Linear actuator application and technical information can be downloaded from here: www.concentricintl.com/products/electrical-control/technicalinfo







Linear actuator application and technical information can be downloaded from here: www.concentricintl.com/products/electrical-control/technicalinfo