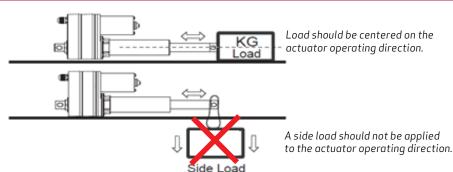

**Note:** If you are using one of our industrial actuators (black in color) that has limit switches built into it, do not let the extension shaft rotate when it is extending or retracting. Doing so can allow the limit switches to move out of adjustment which could reduce the usable length of stroke.

Linear actuator application and technical information can be downloaded from here: www.concentricintl.com/products/electrical-control/technicalinfo







Linear actuator application and technical information can be downloaded from here: www.concentricintl.com/products/electrical-control/technicalinfo