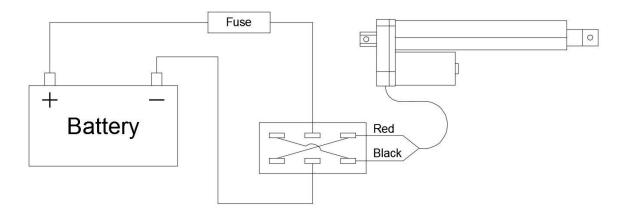

Switch

**Product Data Sheet** 

## **Reversing Toggle Switch – 4 wire**

Standard Features:

- Toggle switch
- DPDT
- 4-wire
- 12 VDC
- 30 Amp\*
- ON-OFF-ON
- Polarity reversing circuit
- Terminals: 1/4" quick connect
- Mounting: 0.48" diameter hole
- Mounting nut thread: M12x0.75

\* when used with linear actuators at 25% Duty Cycle maximum

Part Numbers:

SWT-TOG-4WMaintained ContactsSWT-TOG-MOM-4WMomentary Contacts