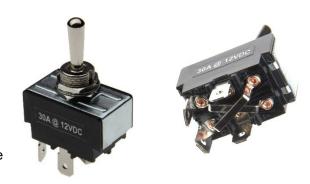

# Reversing Toggle Switch – 4 wire

# Standard Features:

- Toggle switch
- DPDT
- 4-wire
- 12 VDC
- 30 Amp\*
- ON-OFF-ON
- Polarity reversing circuit
- Terminals: ¼" quick connect
- Mounting: 0.48" diameter hole
- Mounting nut thread: M12x0.75

# Part Numbers:

SWT-TOG-4W SWT-TOG-MOM-4W

Maintained Contacts Packaged individually in clam shell packs
Momentary Contacts Packaged individually in clam shell packs