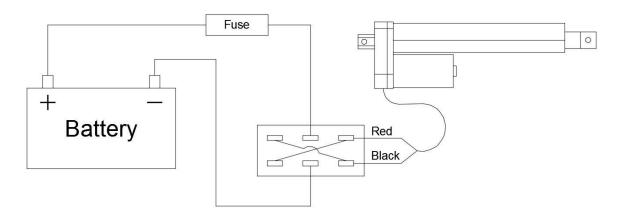

# Reversing Toggle Switch – 4 wire

# Standard Features:

- Toggle switch
- DPDT
- 4-wire
- 12 VDC
- 30 Amp\*
- ON-OFF-ON
- Polarity reversing circuit
- Terminals: ¼" quick connect
- Mounting: 0.48" diameter hole
- Mounting nut thread: M12x0.75

<sup>\*</sup> When used with Concentric International's linear actuators at 25% duty cycle maximum